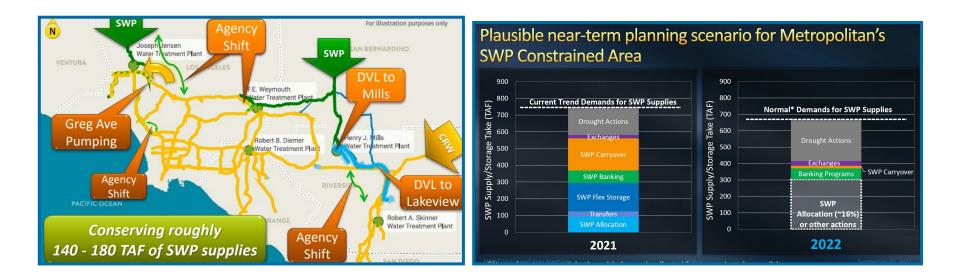

# **MWD SWP-Only Areas**

- SWP-only areas: Not all MWD service area has access to all MWD supplies or storage
- Took actions to maximize use of Colorado River supplies and preserve SWP supplies for constrained areas