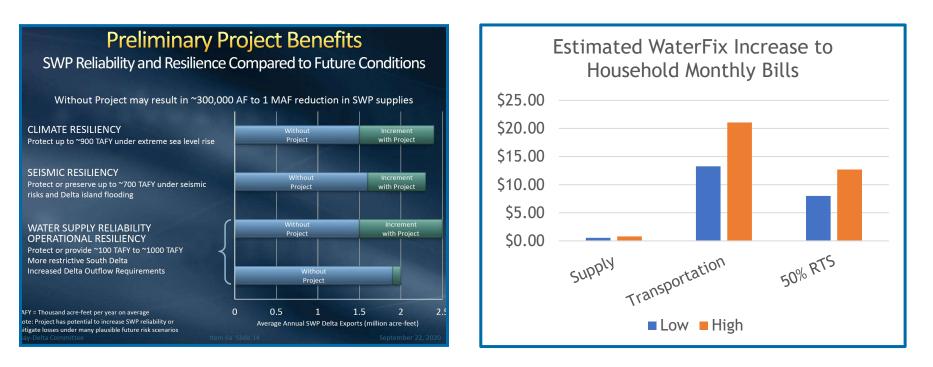

# Single Tunnel Bay-Delta Fix

- Estimated supply benefit: 100,000 to 1,000,000 AF
- MWD supported funding 47.2% of *planning* costs
- Water Authority supports project contingent on fair cost allocation