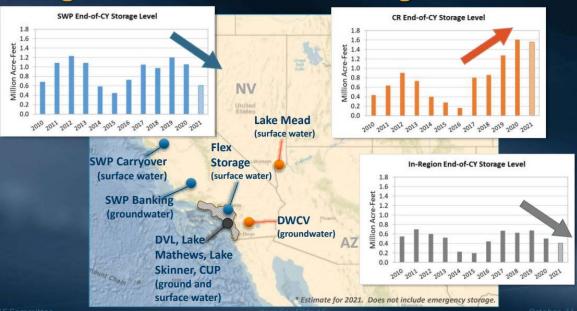

# **MWD SWP-Only Areas**

- SWP-only areas: Not all MWD service area has access to all MWD supplies or storage
- Took actions to maximize use of Colorado River supplies and preserve SWP supplies for constrained areas