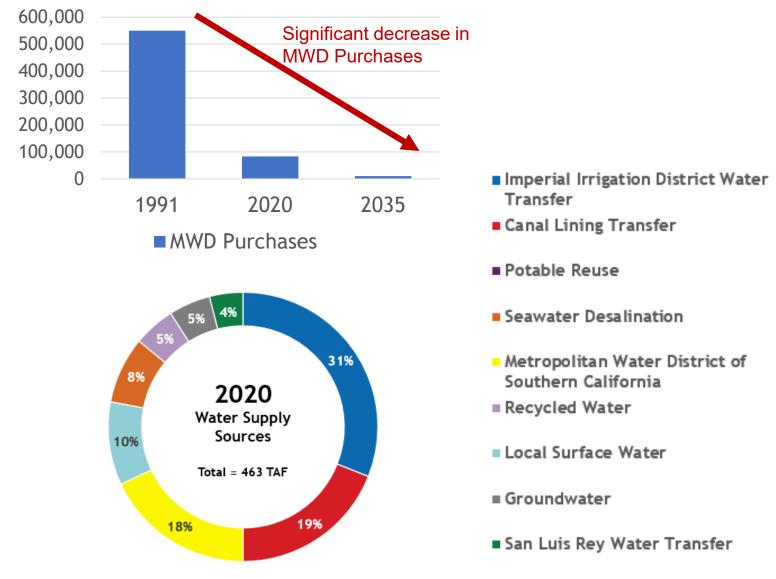

l MWD supplies or storage
- Took actions to maximize use of Colorado River supplies and preserve SWP supplies for constrained areas



## **Bay-Delta Exports**

 Hydrology/Storage conditions Endangered Species Acts Biological Opinions **Incidental Take Permit** Coordinated Operation Agreement **Decision 1641 Bay-Delta Water Quality Control Plan** Update **Unimpaired flows** 

Voluntary Agreements

## **Regulatory Flow Requirements**



- Voluntary agreement alternative:
  - Flow and non-flow actions

Funding commitments

Science program



# Single Tunnel Bay-Delta Fix



- Estimated supply benefit: 100,000 to 1,000,000 AF
- MWD supported funding 47.2% of *planning* costs
- Water Authority supports project contingent on fair cost allocation

## Water Authority Reduces Demand on Bay-Delta